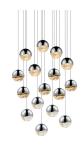

## Grapes LED Pendent Spec Sheet

SKU: 2923.01-LRG Learn more at sonnemanlight.com

https://sonnemanlight.com/grapes-led-pendant

Square Canopy Shape:

Size: Color/Finish: 16-Light Large Polished Chrome

**Dimensions** 

Height: 3.75 Width: 23.75 Length: 23.75 Diameter: 3.75 **Hanging Details:** 

10' Adjustable

Cord

**Electrical Specs** 

Bulb(s) Included?: Yes Bulb 1 Type: Integral LED **Bulb Quantity:** 16 120VAC Input Voltage: Wattage: 88 Initial Lumens: 4800 **Color Temperature:** 3000K