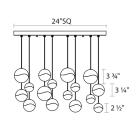

Height: 3.75 Width: 23.75 Length: 23.75 Diameter: 3.75 **Hanging Details:** 

10' Adjustable

Cord

**Electrical Specs** 

Bulb(s) Included?: Yes Bulb 1 Type: Integral LED **Bulb Quantity:** 16 120VAC Input Voltage: Wattage: 88 Initial Lumens: 4800 **Color Temperature:** 3000K