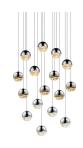

## Grapes LED Pendent Spec Sheet

SKU: 2923.01-MED Learn more at sonnemanlight.com https://sonnemanlight.com/grapes-led-pendant

Square Canopy Shape:

Size: Color/Finish: 16-Light Medium Polished Chrome

**Dimensions** 

Height: 3.25" Width: 23.25" Length: 23.25" Diameter: 3.75" **Hanging Details:** 

10' Adjustable

Cord

**Electrical Specs** 

Bulb(s) Included?: Yes Bulb Quantity: Input Voltage: 120VAC Wattage: 64 Initial Lumens: 3600 **Color Temperature:** 3000K 90