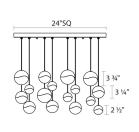

## Grapes LED Pendent Spec Sheet

SKU: 2923.01-MED Learn more at sonnemanlight.com https://sonnemanlight.com/grapes-led-pendant

Square Canopy Shape:

Size: Color/Finish: 16-Light Medium Polished Chrome

**Dimensions** 

Height: 3.25" Width: 23.25" Length: 23.25" Diameter: 3.75" **Hanging Details:** 

10' Adjustable

Cord

**Electrical Specs** 

Bulb(s) Included?: Yes Bulb Quantity: Input Voltage: 120VAC Wattage: 64 Initial Lumens: 3600 **Color Temperature:** 3000K 90