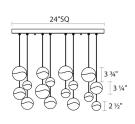

Height: 2.5" Width: 22.5" Length: 22.5" 3.75" Diameter: **Hanging Details:** 

10' Adjustable

Cord

**Electrical Specs** 

Bulb(s) Included?: Yes Bulb Quantity: Input Voltage: 120VAC Wattage: 48 Initial Lumens: 2400 **Color Temperature:** 3000K 90