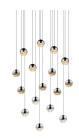

## Grapes LED Pendent Spec Sheet

SKU: 2923.01-SML Learn more at sonnemanlight.com

https://sonnemanlight.com/grapes-led-pendant

Square Canopy Shape:

Size: Color/Finish: 16-Light Small Polished Chrome

**Dimensions** 

Height: 2.5" Width: 22.5" Length: 22.5" 3.75" Diameter: **Hanging Details:** 

10' Adjustable

Cord

**Electrical Specs** 

Bulb(s) Included?: Yes Bulb Quantity: Input Voltage: 120VAC Wattage: 48 Initial Lumens: 2400 **Color Temperature:** 3000K 90