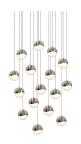

## Grapes LED Pendent Spec Sheet

SKU: 2923.13-MED Learn more at sonnemanlight.com/ https://sonnemanlight.com/grapes-led-pendant

<u>garangapa ang panangapa ang panang p</u>

Shape: Square Canopy

Size: Color/Finish: 16-Light Medium Satin Nickel

**Dimensions** 

 Height:
 3.25"

 Width:
 23.25"

 Length:
 23.25"

 Diameter:
 3.75"

 Hanging Details:
 10' Adj

10' Adjustable

Cord

**Electrical Specs** 

Bulb(s) Included?: Yes
Bulb Quantity: 16
Input Voltage: 120VAC
Wattage: 64
Initial Lumens: 3600
Color Temperature: 3000K
CRI: 90

Power Supply Type: Transformer

Power Supply Quantity: 2
Power Supply Location: Canopy
Dimming Type: 2
Canopy
ELV