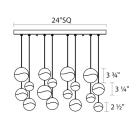

**Dimensions** 

 Height:
 3.25"

 Width:
 23.25"

 Length:
 23.25"

 Diameter:
 3.75"

 Hanging Details:
 10' Adj

10' Adjustable

Cord