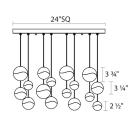

## Grapes LED Pendent Spec Sheet

SKU: 2923.13-SML Learn more at sonnemanlight.com

https://sonnemanlight.com/grapes-led-pendant

Square Canopy Shape:

Size: Color/Finish: 16-Light Small Satin Nickel

**Dimensions** 

Height: 2.5" Width: 22.5" 22.5" Length: 3.75" Diameter:

10' Adjustable

Cord

**Electrical Specs** 

**Hanging Details:** 

Bulb(s) Included?: Yes Bulb Quantity: Input Voltage: 120VAC Wattage: 48 Initial Lumens: 2400 3000K **Color Temperature:** 90