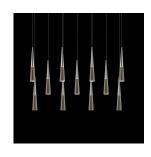

## Spire LED Pendant Spec Sheet

SKU: 2948.01 Learn more at sonnemanlight.com https://sonnemanlight.com/spire-led-pendant

Shape:

Rectangle Canopy

Size: Color/Finish: 11-Light Polished Chrome

**Dimensions** 

 Height:
 12.75

 Width:
 36

 Length:
 8

 Diameter:
 2

Hanging Details: 10' Adjustable

Cord

**Electrical Specs** 

Bulb(s) Included?: Yes
Bulb 1 Type: Integral LED
Bulb Quantity: 11
Input Voltage: 120VAC
Wattage: 43

Shade

Shade 1 Material: Cut Crystal

Notes