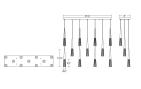

## Spire LED Pendant Spec Sheet

SKU: 2948.01 Learn more at sonnemanlight.com https://sonnemanlight.com/spire-led-pendant

Shape:

Rectangle Canopy

Size: Color/Finish: 11-Light Polished Chrome

**Dimensions** 

 Height:
 12.75

 Width:
 36

 Length:
 8

 Diameter:
 2

Hanging Details: 10' Adjustable

Cord

**Electrical Specs** 

Bulb(s) Included?: Yes
Bulb 1 Type: Integral LED
Bulb Quantity: 11
Input Voltage: 120VAC
Wattage: 43