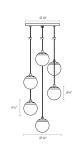

## Champagne Bubbles LED Pendant Spec Sheet

SKU: 2963.01 Learn more at sonnemanlight.com https://sonnemanlight.com/champagne-bubbles-led-pendant

Size: 6-Light

Color/Finish: Polished Chrome

**Dimensions** 

Height: 4.5
Diameter: 12
Canopy/Backplate/Base: 10"
Hanging Details: 10' A

10' Adjustable Cords

**Electrical Specs** 

Bulb(s) Included?:
Bulb 1 Type:
Bulb Quantity:
Input Voltage:
Initial Lumens:
Color Temperature:
CRI:
Power Supply Type: