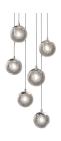

## Champagne Bubbles LED Pendant Spec Sheet

SKU: 2963.01 Learn more at sonnemanlight.com https://sonnemanlight.com/champagne-bubbles-led-pendant

Size: 6-Light

Color/Finish: Polished Chrome

**Dimensions** 

Height: 4.5
Diameter: 12
Canopy/Backplate/Base: 10"
Hanging Details: 10' A

10' Adjustable Cords

**Electrical Specs** 

Bulb(s) Included?:
Bulb 1 Type:
Bulb Quantity:
Input Voltage:
Initial Lumens:
Color Temperature:
CRI:
Power Supply Type: