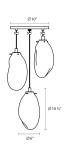

**Dimensions** 

Height: 10.75 Diameter: 14 Canopy/Backplate/Base: 10" **Hanging Details:** 

6' Adjustable Cords

**Electrical Specs** 

Bulb(s) Included?: Bulb 1 Type: Yes LED G4 Bulb **Bulb Quantity:** 120VAC Input Voltage: Wattage: 4 Initial Lumens: 600 3000K **Color Temperature:** 90