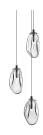

## Liquid LED Pendant Spec Sheet

SKU: 2971.25C Learn more at sonnemanlight.com https://sonnemanlight.com/liquid-led-pendant

Round Canopy Shape:

Size: Color/Finish: 3-Light Standard Satin Black w/Clear Glass

**General Listings** 

Features: Damp Rated Certification:

Available Finishes

**Available Finishes:** Satin Black w/Poured White Glass, Satin Black w/Smoke Fade Glass

Shade

Shade 1 Material: Glass

Notes