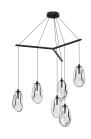

## Liquid LED Pendant Spec Sheet

SKU: 2976.25C Learn more at sonnemanlight.com https://sonnemanlight.com/liquid-led-pendant

Tri-Spreader Shape:

Size: Color/Finish: 6-Light Standard Satin Black w/Clear Glass

**Dimensions** 

Height: 11.5 Diameter: 39.25 Canopy/Backplate/Base: 6"

**Hanging Details:** 6' Adjustable

Cords

**Electrical Specs** 

Bulb(s) Included?: Bulb 1 Type: Yes LED G4 Bulb **Bulb Quantity:** 120VAC Input Voltage: Wattage: 4