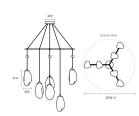

### Dimensions

| Height:                | 11.5                   |
|------------------------|------------------------|
| Diameter:              | 39.25                  |
| Canopy/Backplate/Base: | 6"                     |
| Hanging Details:       | 6' Adjustable<br>Cords |

# **Electrical Specs**

| Bulb(s) Included?:     | Yes  |
|------------------------|------|
| Bulb 1 Type:           | LED  |
| Bulb Quantity:         | 6    |
| Input Voltage:         | 120  |
| Wattage:               | 4    |
| Initial Lumens:        | 120  |
| Color Temperature:     | 300  |
| CRI:                   | 90   |
| Power Supply Type:     | Trar |
| Power Supply Quantity: | 1    |
| Power Supply Location: | Out  |
| Dimming Type:          | ELV  |
|                        |      |

D G4 Bulb )VAC 00 )0K Insformer tlet Box