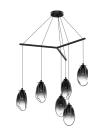

# Liquid LED Pendant Spec Sheet

SKU: 2976.25K Learn more at sonnemanlight.com https://sonnemanlight.com/liquid-led-pendant

Shape:

Tri-Spreader

Size: Color/Finish: 6-Light Standard Satin Black w/Smoke Fade Glass

### Dimensions

| Height:                | 11.5                   |
|------------------------|------------------------|
| Diameter:              | 39.25                  |
| Canopy/Backplate/Base: | 6"                     |
| Hanging Details:       | 6' Adjustable<br>Cords |

## Available Finishes

Available Finishes: Satin Black w/Poured White Glass, Satin Black w/Smoke Fade Glass