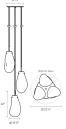

## Dimensions Installation Installation: Height: 22" Licensed electrician required Diameter: 22.5" **Sloped Ceiling** Not Compatible Canopy/Backplate/Base: 15" Compatible?: Hanging Details: 6' Adjustable Cords Shipping **Electrical Specs** 42" X 20" X 21" Bulb(s) Included?: Carton 1 L x W x H: Yes Carton 1 Gross Weight: 39 LBS 3 120VAC 4 600 **General Listings** 3000K

## Shade

Shade 1 Material:

Glass