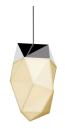

## Facets LED Pendant Spec Sheet

SKU: 3001.01-MED Learn more at sonnemanlight.com/ https://sonnemanlight.com/facets-led-pendant

1-Light Medium Color/Finish: Polished Chrome

**Dimensions** 

Height: 11.25 Diameter: Canopy/Backplate/Base: 4.5"