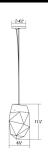

## Facets LED Pendant Spec Sheet

SKU: 3001.01-MED Learn more at sonnemanlight.com/ https://sonnemanlight.com/facets-led-pendant

1-Light Medium Color/Finish: Polished Chrome

**Dimensions** 

Height: 11.25 Diameter: Canopy/Backplate/Base: 4.5"

**Hanging Details:** 10' Adjustable Cord/Cable

**Electrical Specs** 

Bulb(s) Included?: Bulb 1 Type: Yes Integral LED **Bulb Quantity:** 120VAC Input Voltage: Wattage: 10 Initial Lumens: 1070 **Delivered Lumens:** 500 **Color Temperature:** 3000K CRI: 90 Power Supply Type: Driver