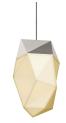

## Facets LED Pendant Spec Sheet

SKU: 3001.13-MED Learn more at sonnemanlight.com/ https://sonnemanlight.com/facets-led-pendant

Size: 1-Light Medium Color/Finish: Satin Nickel

**Dimensions** 

Height: 11.25 Diameter: 7 Canopy/Backplate/Base: 4.5"

Available Finishes

Available Finishes: Polished Chrome, Satin

Nicke

Shade

Shade 1 Material: White Etched

Cased Glass

Notes