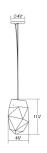

## Facets LED Pendant Spec Sheet

SKU: 3001.13-MED Learn more at sonnemanlight.com/ https://sonnemanlight.com/facets-led-pendant

Size: 1-Light Medium Color/Finish: Satin Nickel

**Dimensions** 

Height: 11.25 Diameter: 7 Canopy/Backplate/Base: 4.5"

Hanging Details: 10' Adjustable Cord/Cable

**Electrical Specs** 

Bulb(s) Included?: Bulb 1 Type: Yes Integral LED **Bulb Quantity:** 120VAC Input Voltage: Wattage: 10 Initial Lumens: 1070 **Delivered Lumens:** 500 **Color Temperature:** 3000K CRI: 90 Power Supply Type: Driver