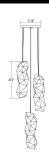

## Facets LED Pendant Spec Sheet

SKU: 3003.13-LRG Learn more at sonnemanlight.com https://sonnemanlight.com/facets-led-pendant

3-Light Large Color/Finish: Satin Nickel

**Dimensions** 

Height: 21.75 Diameter: 14.5 Canopy/Backplate/Base: 12"

**Hanging Details:** 10' Adjustable Cord/Cable

**Electrical Specs** 

**Power Supply Location:** 

**Dimming Type:** 

Bulb(s) Included?: Bulb 1 Type: Yes Integral LED **Bulb Quantity:** 120VAC Input Voltage: Wattage: 30 Initial Lumens: 3210 **Delivered Lumens:** 1500 **Color Temperature:** 3000K 90 CRI: Power Supply Type: Driver **Power Supply Quantity:** 