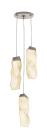

## Facets LED Pendant Spec Sheet

SKU: 3003.13-LRG Learn more at sonnemanlight.com https://sonnemanlight.com/facets-led-pendant

3-Light Large Color/Finish: Satin Nickel

**Dimensions** 

Height: 21.75 Diameter: 14.5 Canopy/Backplate/Base: 12"

Shade

Shade 1 Material: White Etched

Cased Glass

Notes