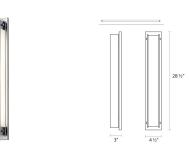

# Accanto Sconce Spec Sheet

SKU: 3012.01 Learn more at sonnemanlight.com https://sonnemanlight.com/accanto-sconce

Size: Color/Finish: 28" 2-Light Polished Chrome

#### Dimensions

| Height:            | 28.5" |
|--------------------|-------|
| Width:             | 4.5"  |
| Extends:           | 3"    |
| Minimum Extension: | 3"    |
| Maximum Extension: | 3"    |