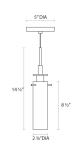

Color/Finish: Polished Chrome (.01)

**Dimensions** 

Height: 14.5" Diameter: 2.75" Canopy/Backplate/Base: 5"

Hanging Details: 6' Adjustable Cord

Installation

Installation: Licensed electrician required
Sloped Ceiling Compatible