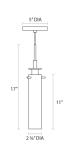

Color/Finish: Polished Chrome (.01)

**Dimensions** 

 Height:
 17"

 Diameter:
 2.75"

 Canopy/Backplate/Base:
 5"

Hanging Details: 6' Adjustable Cord

**Electrical Specs** 

**Dimming Type:** 