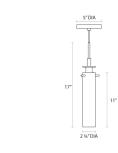

#### Dimensions

| Height:                | 17"                |
|------------------------|--------------------|
| Diameter:              | 2.75"              |
| Canopy/Backplate/Base: | 5"                 |
| Hanging Details:       | 6' Adjustable Cord |