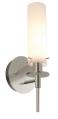

## Candle Sconce Spec Sheet

SKU: 3031.13 Learn more at sonnemanlight.com/ https://sonnemanlight.com/candle-sconce

Color/Finish: Satin Nickel

**Dimensions** 

 Height:
 14.5

 Width:
 5

 Extends:
 4.5

 Minimum Extension:
 4.5

 Maximum Extension:
 4.5

 Canopy/Backplate/Base:
 5"

**Electrical Specs** 

Bulb 1 Type: Candelabra Base

Bulb Quantity:

Input Voltage:120VACWattage:60Color Temperature:N/A

Installation

Installation: Licensed electrician required

Installation Orientation: Vertical

Shipping

Carton 1 L x W x H: 11" X 11" X 6"

Carton 1 Gross Weight: 3 LBS

**General Listings** 

Certification: cUL

Available Finishes

Available Finishes: Polished Chrome, Satin

Nicke

Shade

Shade 1 Material: Etched Cased

Glass

Notes