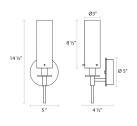

## Candle Sconce Spec Sheet

SKU: 3031.13 Learn more at sonnemanlight.com/ https://sonnemanlight.com/candle-sconce

Color/Finish: Satin Nickel

**Dimensions** 

 Height:
 14.5

 Width:
 5

 Extends:
 4.5

 Minimum Extension:
 4.5

 Maximum Extension:
 4.5

 Canopy/Backplate/Base:
 5"

**Electrical Specs** 

Bulb 1 Type: Candelabra Base

Bulb Quantity:

Input Voltage:120VACWattage:60Color Temperature:N/A

Installation

Installation: Licensed electrician required