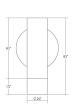

# **Dimensions**

Height: 8.25"
Extends: 3.5"
Minimum Extension: 3.5
Maximum Extension: 3.5
Diameter: 2"
Canopy/Backplate/Base: 4.5"