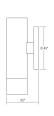

# **Dimensions**

Height: 8.25"
Extends: 3.5"
Minimum Extension: 3.5
Maximum Extension: 3.5
Diameter: 2"
Canopy/Backplate/Base: 4.5"