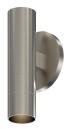

# ALC LED Sconce Spec Sheet

SKU: 3050.13-SN25 Learn more at sonnemanlight.com

https://sonnemanlight.com/alc-led-sconce

Lens Type: 25° Narrow Flood Lens

Size: 2 Color/Finish: 2

2" One-Sided

Satin Nickel w/Snoot Trim

# Available Finishes

Available Finishes: Satin Nickel w/Bezel Trim, Satin Nickel w/Etched Glass Trim, Satin Nickel w/Etched Ribbon Glass Trim, Satin Nickel w/Snoot Trim