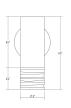

# **Dimensions**

Height: 9.25 Extends: 4.25 4.25 **Minimum Extension: Maximum Extension:** 4.25 Diameter: Canopy/Backplate/Base: 4.5"