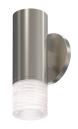

# ALC LED Sconce Spec Sheet

SKU: 3052.13-FN25 Learn more at sonnemanlight.com

https://sonnemanlight.com/alc-led-sconce

25° Narrow Flood Lens Lens Type:

Size: Color/Finish: 3" One-Sided Satin Nickel w/Etched Ribbon Glass Trim

# Available Finishes

**Available Finishes:** Satin Nickel w/Bezel Trim, Satin Nickel w/Etched Glass Trim, Satin Nickel w/Etched Ribbon Glass Trim, Satin Nickel w/Snoot Trim

# Shade

Shade 1 Material: Etched Ribbon

Glass