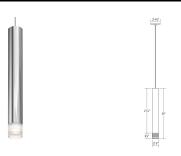

## ALC LED Pendant Spec Sheet

SKU: 3059.01-GC25 Learn more at sonnemanlight.com

https://sonnemanlight.com/alc-led-pendant

25° Narrow Flood Lens Lens Type:

Size:

Color/Finish: Polished Chrome

w/Etched Glass Trim

**Dimensions** 

24 Height: Diameter: Canopy/Backplate/Base:

**Electrical Specs** 

Bulb(s) Included?: Bulb 1 Type: Integral LED **Bulb Quantity:** 

Input Voltage: 120VAC

Wattage: 20 **Initial Lumens:** 2110 **Delivered Lumens:** 1400 **Color Temperature:** 3000K