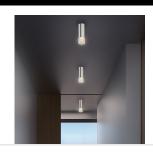

## ALC LED Surface Mount Spec Sheet

SKU: 3061.01-FK35 Learn more at sonnemanlight.com https://sonnemanlight.com/alc-led-surface-mount

Lens Type:

35° Medium Flood Lens

Yes

10

90

1060

3000K

120VAC

Size: Color/Finish: Polished Chrome

w/Etched Ribbon Glass

**Dimensions** 

**Electrical Specs** Bulb(s) Included?:

**Bulb Quantity:** 

Input Voltage:

**Initial Lumens: Color Temperature:** 

Wattage:

CRI:

12" 2" Diameter: Canopy/Backplate/Base: 4.5" Installation

Installation:

electrician required

**General Listings** 

Features: Damp Rated

Available Finishes

**Available Finishes:** Polished Chrome w/Clear Ribbon Glass Trim, Polished Chrome w/Etched Glass Trim, Polished Chrome w/Etched Ribbon Glass Trim, Polished Chrome w/Snoot Trim, Satin Black w/Clear Ribbon Glass Trim, Satin Black w/Etched Glass Trim, Satin Nickel w/Etched Ribbon Glass Trim

Shade

Shade 1 Material: Etched Ribbon

Glass

Notes