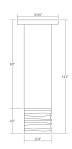

## Shade Dimensions Installation Installation: Shade 1 Material: 9.25" Clear Ribbon Height: Licensed Diameter: 3" electrician required Glass Canopy/Backplate/Base: 4.5" **General Listings** Notes Damp Rated Features: **Electrical Specs** Certification: cETL Bulb(s) Included?: Yes Bulb Quantity: 1 Input Voltage: 120VAC Available Finishes Wattage: 20 Initial Lumens: 2110 Available Finishes: Polished Chrome w/Clear Ribbon Glass Trim, Polished Chrome w/Etched Glass Trim, Polished Chrome **Color Temperature:** 3000K CRI: 90 Power Supply Type: w/Etched Ribbon Glass Trim, Polished Chrome Driver w/Snoot Trim, Satin Black w/Clear Ribbon **Power Supply Quantity:** Glass Trim, Satin Black w/Etched Glass Trim, Power Supply Location: Outlet Box Satin Nickel w/Etched Ribbon Glass Trim