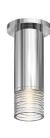

## ALC LED Surface Mount Spec Sheet

SKU: 3062.01-CC25 Learn more at sonnemanlight.com https://sonnemanlight.com/alc-led-surface-mount

Dimming Type:

25° Narrow Flood Lens

TRIAC/ELV

Size:

3" Small Color/Finish: Polished Chrome w/Clear Ribbon Glass Trim

## Shade Dimensions Installation Installation: Shade 1 Material: 9.25" Clear Ribbon Height: Licensed Diameter: 3" electrician required Glass Canopy/Backplate/Base: 4.5" **General Listings** Notes Damp Rated Features: **Electrical Specs** Certification: cETL Bulb(s) Included?: Yes Bulb Quantity: 1 Input Voltage: 120VAC Available Finishes Wattage: 20 Initial Lumens: 2110 Available Finishes: Polished Chrome w/Clear Ribbon Glass Trim, Polished Chrome w/Etched Glass Trim, Polished Chrome **Color Temperature:** 3000K CRI: 90 Power Supply Type: w/Etched Ribbon Glass Trim, Polished Chrome Driver w/Snoot Trim, Satin Black w/Clear Ribbon **Power Supply Quantity:** Glass Trim, Satin Black w/Etched Glass Trim, Power Supply Location: Outlet Box Satin Nickel w/Etched Ribbon Glass Trim