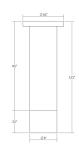

## Dimensions Installation Shade Height: Installation: Shade 1 Material: 11.75 Licensed Aluminum Diameter: 3 electrician required Canopy/Backplate/Base: 4.5" **General Listings** Notes Damp Rated Features: **Electrical Specs** Certification: cETL Bulb(s) Included?: Yes Bulb 1 Type: Integral LED **Bulb Quantity:** Available Finishes Input Voltage: 120VAC Wattage: 20 Available Finishes: Polished Chrome w/Clear Ribbon Glass Trim, Polished Chrome w/Etched Glass Trim, Polished Chrome Initial Lumens: 2110 **Delivered Lumens:** 1400 w/Etched Ribbon Glass Trim, Polished Chrome 3000K **Color Temperature:** w/Snoot Trim, Satin Black w/Clear Ribbon CRI: 90 Glass Trim, Satin Black w/Etched Glass Trim, Power Supply Type: Driver Satin Nickel w/Etched Ribbon Glass Trim Power Supply Quantity: 1 Power Supply Location: Outlet Box TRIAC/ELV Dimming Type: