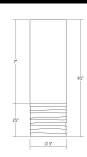

**Dimensions** 

Height: 9.25 Diameter: 3

**Electrical Specs** 

Bulb(s) Included?: Yes
Bulb 1 Type: Integral LED
Bulb Quantity: 1
Input Voltage: 120VAC

 Input Voltage:
 120VA

 Wattage:
 20

 Initial Lumens:
 2110