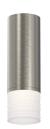

## ALC LED Surface Mount Spec Sheet

SKU: 3066.13-FN25 Learn more at sonnemanlight.com https://sonnemanlight.com/alc-led-surface-mount

Lens Type:

25° Narrow Flood Lens

Size:

Color/Finish:

3" Small Satin Nickel w/Etched Ribbon Glass Trim

General Listings

Features: Damp Rated

Certification: cETL

Available Finishes

Available Finishes: Polished Chrome W/Clear Ribbon Glass Trim, Polished Chrome W/Etched Glass Trim, Polished Chrome W/Etched Ribbon Glass Trim, Polished Chrome W/Snoot Trim, Satin Black W/Clear Ribbon Glass Trim, Satin Black W/Etched Glass Trim, Satin Nickel W/Etched Ribbon Glass Trim

Shade

Shade 1 Material: Etched Ribbon

Glass

Notes