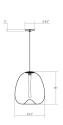

## Mela LED Pendant Spec Sheet

SKU: 3073.25 Learn more at sonnemanlight.com <u>https://sonnemanlight.com/mela-led-pendant</u>

1-Light Large Size: Color/Finish: Satin Black

**Dimensions** 

Height: 15 Diameter: 13.75 Canopy/Backplate/Base: 4.5"