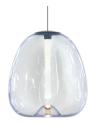

## Mela LED Pendant Spec Sheet

SKU: 3073.25 Learn more at sonnemanlight.com <u>https://sonnemanlight.com/mela-led-pendant</u>

1-Light Large Size: Color/Finish: Satin Black

**Dimensions** 

Height: 15 Diameter: 13.75 Canopy/Backplate/Base: 4.5"