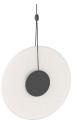

# Meclisse LED Pendant Spec Sheet

SKU: 3111.25E Learn more at sonnemanlight.com https://sonnemanlight.com/meclisse-led-pendant

Size: Color/Finish: 1-Light Satin Black w/Etched Glass

#### Dimensions

| Length:                | 1              |
|------------------------|----------------|
| Diameter:              | 9              |
| Canopy/Backplate/Base: | 4.5"           |
| Hanging Details:       | 10' Adjustable |
|                        | Cord           |

#### Shade

Shade 1 Material:

**Etched Glass** 

Notes