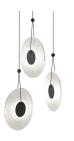

# Meclisse LED Pendant Spec Sheet

SKU: 3113.25C Learn more at sonnemanlight.com https://sonnemanlight.com/meclisse-led-pendant

Size: 3-Light Color/Finish:

Satin Black w/Clear Glass

#### Dimensions

| Height:                | 9              |
|------------------------|----------------|
| Length:                | 1              |
| Diameter:              | 18.5           |
| Canopy/Backplate/Base: | 12"            |
| Hanging Details:       | 10' Adjustable |
|                        | Cord           |

#### Shade

Shade 1 Material:

Clear Glass

Notes