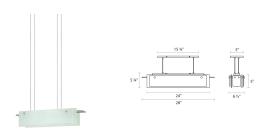

## Suspended Glass Slim LED Pendant Spec Sheet

SKU: 3217.13LED Learn more at sonnemanlight.com https://sonnemanlight.com/suspended-glass-slim-led-pendant

**Size:** 24"

Color/Finish: Satin Nickel

**Dimensions** 

 Height:
 5.75"

 Width:
 28"

 Length:
 6.5"

Hanging Details: 6' Adjustable Cable

**Electrical Specs** 

 Bulb(s) Included?:
 Yes

 Input Voltage:
 120VAC

 Wattage:
 21