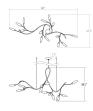

#### Dimensions

| Height:                | 39            |
|------------------------|---------------|
| Width:                 | 77.25         |
| Length:                | 34            |
| Canopy/Backplate/Base: | 5"            |
| Hanging Details:       | 6' Adjustable |
|                        | Cord/Cable    |