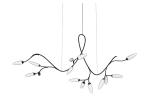

# Vines LED Pendant Spec Sheet

SKU: 3283.25 Learn more at sonnemanlight.com https://sonnemanlight.com/vines-led-pendant

Size: Color/Finish: Standard Satin Black

#### Dimensions

| Height:                | 39            |
|------------------------|---------------|
| Width:                 | 77.25         |
| Length:                | 34            |
| Canopy/Backplate/Base: | 5"            |
| Hanging Details:       | 6' Adjustable |
|                        | Cord/Cable    |

#### Shade

Shade 1 Material:

White Crushed Glass

Notes