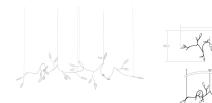

# Vines LED Pendant Spec Sheet

SKU: 3285.03 Learn more at sonnemanlight.com https://sonnemanlight.com/vines-led-pendant

Size: Color/Finish: Large Satin White

## Dimensions

| Height:<br>Width:                                     | 46"<br>158.5"                              | Installation:                                                                           |
|-------------------------------------------------------|--------------------------------------------|-----------------------------------------------------------------------------------------|
| Length:<br>Canopy/Backplate/Base:<br>Hanging Details: | 49.5"<br>5"<br>6' Adjustable<br>Cord/Cable | Sloped Ceiling<br>Compatible?:<br>Minimum Hangir<br>Height:<br>Maximum Hangi<br>Height: |
| Electrical Specs                                      |                                            | noight.                                                                                 |

ing ging