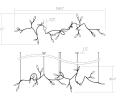

# Vines LED Pendant Spec Sheet

SKU: 3285.03 Learn more at sonnemanlight.com https://sonnemanlight.com/vines-led-pendant

Size: Color/Finish: Large Satin White

## Dimensions

| Height:<br>Width:                                     | 46"<br>158.5"                              | Installation:                                                                           |
|-------------------------------------------------------|--------------------------------------------|-----------------------------------------------------------------------------------------|
| Length:<br>Canopy/Backplate/Base:<br>Hanging Details: | 49.5"<br>5"<br>6' Adjustable<br>Cord/Cable | Sloped Ceiling<br>Compatible?:<br>Minimum Hangir<br>Height:<br>Maximum Hangi<br>Height: |
| Electrical Specs                                      |                                            | noight.                                                                                 |

ing ging