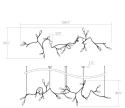

## Vines LED Pendant Spec Sheet

SKU: 3285.27 Learn more at sonnemanlight.com https://sonnemanlight.com/vines-led-pendant

Size: Large

Color/Finish: Coffee Bronze

**Dimensions** 

Height: 46" Width: 158.5" Length: 49.5" Canopy/Backplate/Base:

Hanging Details:

6' Adjustable Cord/Cable

**Electrical Specs** 

Yes Bulb(s) Included?: Bulb Quantity: Input Voltage: 120VAC Wattage: 26 Initial Lumens: 2900 3000K **Color Temperature:** 90 **Power Supply Type:** Driver

Power Supply Quantity: **Power Supply Location:** Canopy

Dimming Type: TRIAC/ELV/0-10V Installation

Installation: Licensed electrician required Not Compatible

48"

120"

**Sloped Ceiling** Compatible?: Minimum Hanging

Height: **Maximum Hanging** 

Height:

Shipping

Carton 1 L x W x H: 86" X 45" X 45"

General Listings

Features: Damp Rated

Certification: cETL

Available Finishes