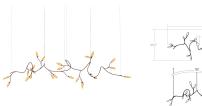

## Vines LED Pendant Spec Sheet

SKU: 3285.27 Learn more at sonnemanlight.com https://sonnemanlight.com/vines-led-pendant

Size: Large

Color/Finish: Coffee Bronze

**Dimensions** 

Height: 46" Width: 158.5" Length: 49.5" Canopy/Backplate/Base:

Hanging Details:

6' Adjustable Cord/Cable

**Electrical Specs** 

Yes Bulb(s) Included?: Bulb Quantity: Input Voltage: 120VAC Wattage: 26 Initial Lumens: 2900 3000K **Color Temperature:** 90 **Power Supply Type:** Driver

Power Supply Quantity: **Power Supply Location:** Canopy

Dimming Type: TRIAC/ELV/0-10V Installation

Installation: Licensed electrician required Not Compatible

48"

120"

**Sloped Ceiling** Compatible?: Minimum Hanging

Height: **Maximum Hanging** 

Height:

Shipping

Carton 1 L x W x H: 86" X 45" X 45"

General Listings

Features: Damp Rated

Certification: cETL

Available Finishes