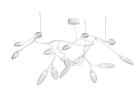

# Vines Semi-Flush Mount Spec Sheet

SKU: 3287.03 Learn more at sonnemanlight.com https://sonnemanlight.com/vines-semi-flush-mount

Color/Finish: Satin White

#### Dimensions

| Height:                | 16    |
|------------------------|-------|
| Width:                 | 55.25 |
| Length:                | 51.5  |
| Canopy/Backplate/Base: | 5"    |

## Shade

Shade 1 Material:

White Crushed Glass

Notes