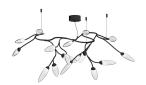

## Vines Semi-Flush Mount Spec Sheet

SKU: 3287.25 Learn more at sonnemanlight.com https://sonnemanlight.com/vines-semi-flush-mount

Color/Finish: Satin Black (.25)

**Dimensions** 

Height: 16" Width: 55.25" Length: 51.5" Canopy/Backplate/Base:

**Electrical Specs** 

Bulb(s) Included?: Bulb 1 Type: Yes Integral LED

**Bulb Quantity:** 

100-277VAC Input Voltage: Wattage: 17

Initial Lumens: 1900 **Delivered Lumens:** 1350 **Color Temperature:** 3000K CRI: 90

Shade 1 Material: White Crushed

Glass

Notes

Shipping

Carton 1 L x W x H: 55" X 46" X 21"

General Listings

Features: Damp Rated

Certification: cETL