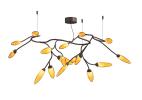

## Vines Semi-Flush Mount Spec Sheet

SKU: 3287.27 Learn more at sonnemanlight.com https://sonnemanlight.com/vines-semi-flush-mount

Color/Finish: Coffee Bronze

| Dimensions                                                                                           |                                      | Installation                                    |                                         | Shade             |                        |
|------------------------------------------------------------------------------------------------------|--------------------------------------|-------------------------------------------------|-----------------------------------------|-------------------|------------------------|
| Height:<br>Width:<br>Length:<br>Canopy/Backplate/Base:                                               | 16"<br>55.25"<br>51.5"<br>5"         | Installation:<br>Minimum Hanging<br>Height:     | Licensed<br>electrician required<br>18" | Shade 1 Material: | Amber Crushed<br>Glass |
| Electrical Specs                                                                                     | •                                    | Shipping                                        |                                         | Notes             |                        |
| Bulb(s) Included?:<br>Bulb 1 Type:<br>Bulb Quantity:                                                 | Yes<br>Integral LED<br>17            | Carton 1 L x W x H:                             | 55" X 46" X 21"                         |                   |                        |
| Input Voltage:<br>Wattage:<br>Initial Lumens:<br>Delivered Lumens:                                   | 120VAC<br>17<br>1900<br>1350         | General Listings<br>Features:<br>Certification: | Damp Rated<br>cETL                      |                   |                        |
| Color Temperature:<br>CRI:<br>Power Supply Type:<br>Power Supply Quantity:<br>Power Supply Location: | 3000K<br>90<br>Driver<br>1<br>Canopy | Available Finishes<br>Available Finishes: Coffe | ee Bronze, Satin                        |                   |                        |