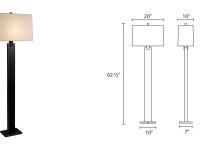

## Monolith Floor Lamp Spec Sheet

SKU: 3306.51 Learn more at sonnemanlight.com https://sonnemanlight.com/monolith-floor-lamp

Color/Finish: Black Brass

| Dimensions                                                                         |                                          | Installation                                                      |                                               | Shade             |       |
|------------------------------------------------------------------------------------|------------------------------------------|-------------------------------------------------------------------|-----------------------------------------------|-------------------|-------|
| Height:<br>Width:<br>Length:                                                       | 62.5<br>20<br>10                         | Installation:                                                     | No electrician<br>required                    | Shade 1 Material: | Linen |
|                                                                                    |                                          | Shipping                                                          |                                               | Notes             |       |
| Electrical Specs                                                                   |                                          | Carton 1 L x W x H:<br>Carton 1 Gross Weight:                     | 57" X 11" X 8"<br>31 LBS                      |                   |       |
| Bulb 1 Type:<br>Bulb Quantity:<br>Input Voltage:<br>Wattage:<br>Color Temperature: | Medium Base<br>1<br>120VAC<br>150<br>N/A | Carton 2 L x W x H:<br>Carton 2 Gross Weight:<br>General Listings | 21" X 16" X 12"<br>4 LBS                      |                   |       |
| Dimming Type:                                                                      | N/A                                      | Certification:                                                    | cUL                                           |                   |       |
|                                                                                    |                                          |                                                                   |                                               |                   |       |
|                                                                                    |                                          | Available Finishes                                                |                                               |                   |       |
|                                                                                    |                                          | Available Finishes: Blac                                          | Available Finishes: Black Brass, Black Nickel |                   |       |
|                                                                                    |                                          |                                                                   |                                               |                   |       |