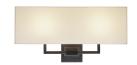

## Hanover Sconce Spec Sheet

SKU: 3383.51 Learn more at sonnemanlight.com <a href="https://sonnemanlight.com/hanover-sconce">https://sonnemanlight.com/hanover-sconce</a>

Size: Large Color/Finish: Black Brass

**General Listings** 

Certification: cUL

Available Finishes

Available Finishes: Black Brass

Shade

Shade 1 Material: Linen

Notes