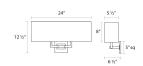

**Dimensions** 

 Height:
 12.5

 Width:
 24

 Extends:
 6.5

 Minimum Extension:
 6.5"

 Maximum Extension:
 6.5"

**Electrical Specs** 

Bulb 1 Type: Medium Base Bulb Quantity: 2