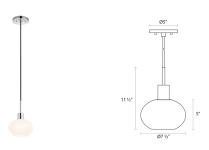

## Glass Pendant Spec Sheet

SKU: 3565.01K Learn more at <u>sonnemanlight.com</u> <u>https://sonnemanlight.com/glass-pendant</u>

Shape: Demi Oval Size:

Color/Finish: Polished Chrome Finish

w/Black Cord

**Dimensions** 

Height: 11.5 Diameter: 7.5 Canopy/Backplate/Base: 5"

10' Adj. Braided Black Cord **Hanging Details:** 

**Electrical Specs** 

Bulb 1 Type: Bulb Quantity: Medium Base

Input Voltage: 120VAC Wattage: 60

**Color Temperature:** N/A CRI: N/A