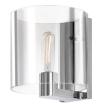

## Delano Sconce Spec Sheet

SKU: 3690.01C Learn more at <u>sonnemanlight.com</u> <u>https://sonnemanlight.com/delano-sconce</u>

Polished Chrome w/Clear Color/Finish:

Glass

**Dimensions** 

Height: 8.75 Width: 7.75 Extends: 8.5 Minimum Extension: 8.5" **Maximum Extension:** 8.5"

Installation: Licensed electrician required

**Installation Orientation:** Vertical

**General Listings** 

Features: Damp Rated

Certification: cUL

Available Finishes

Available Finishes: Polished Chrome

w/Clear Glass

Shade

Shade 1 Material: Glass

Notes