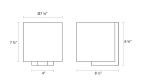

## Delano Sconce Spec Sheet

SKU: 3690.01C Learn more at <u>sonnemanlight.com</u> <u>https://sonnemanlight.com/delano-sconce</u>

Polished Chrome w/Clear Color/Finish:

Glass

**Dimensions** 

Height: 8.75 Width: 7.75 Extends: 8.5 Minimum Extension: 8.5" **Maximum Extension:** 8.5"