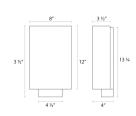

## Link LED Sconce Spec Sheet

SKU: 3718.01 Learn more at sonnemanlight.com/ https://sonnemanlight.com/link-led-sconce

Size: Tal

Color/Finish: Polished Chrome

**Dimensions** 

Height: 13.5
Width: 8
Extends: 4
Minimum Extension: 4"
Maximum Extension: 4"