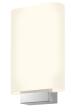

## Link LED Sconce Spec Sheet

SKU: 3718.01 Learn more at sonnemanlight.com/ https://sonnemanlight.com/link-led-sconce

Size: Tal

Color/Finish: Polished Chrome

**Dimensions** 

Height: 13.5
Width: 8
Extends: 4
Minimum Extension: 4"
Maximum Extension: 4"

**General Listings** 

Features: Damp Rated

Certification: CETL

Available Finishes

Available Finishes: Polished Chrome

Shade

Shade 1 Material: Etched Cased

Glass