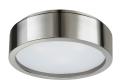

**Size**: 15

Color/Finish: Polished Nickel

**Dimensions** 

**Electrical Specs** 

Color Temperature:

Bulb 1 Type: Bulb Quantity: Input Voltage:

**Dimming Type:** 

Wattage:

Height: 4.5 Diameter: 15 Canopy/Backplate/Base: 14"

General Listings

Installation

Installation:

Certification:

**Available Finishes** 

Available Finishes: Polished Nickel, Satin

Licensed