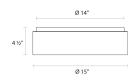

Height: 4.5 Diameter: 15 Canopy/Backplate/Base: 14"

General Listings

Installation

Installation:

Certification:

**Available Finishes** 

Available Finishes: Polished Nickel, Satin

Licensed