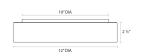

## Puck Slim LED Surface Mount Spec Sheet

SKU: 3724.35 Learn more at sonnemanlight.com https://sonnemanlight.com/puck-slim-led-surface-mount

Size: 12

Color/Finish: Polished Nickel

**Dimensions** 

Height: 2.5 Diameter: 12 Canopy/Backplate/Base: 10"