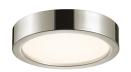

## Puck Slim LED Surface Mount Spec Sheet

SKU: 3724.35 Learn more at sonnemanlight.com https://sonnemanlight.com/puck-slim-led-surface-mount

Size: 12

Color/Finish: Polished Nickel

**Dimensions** 

Height: 2.5 Diameter: 12 Canopy/Backplate/Base: 10"