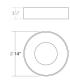

## Ilios LED Surface Mount Spec Sheet

SKU: 3735.03 Learn more at sonnemanlight.com/ https://sonnemanlight.com/ilios-led-surface-mount

Size: Color/Finish:

Satin White

**Dimensions** 

4.5" Height: Diameter: 14" Canopy/Backplate/Base: 14"