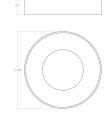

## Ilios LED Surface Mount Spec Sheet

SKU: 3736.03 Learn more at sonnemanlight.com/ https://sonnemanlight.com/ilios-led-surface-mount

Size:

Color/Finish: Satin White

**Dimensions** 

5" Height: Diameter: 18" Canopy/Backplate/Base: 18"