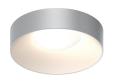

## Ilios LED Surface Mount Spec Sheet

SKU: 3736.18 Learn more at sonnemanlight.com/ https://sonnemanlight.com/ilios-led-surface-mount

Size:

Color/Finish: Dove Gray

**Dimensions** 

**Electrical Specs** 

5" Height: Diameter: 18" Canopy/Backplate/Base: 18"

Features: Damp Rated Certification: cETL

Available Finishes

Available Finishes: Dove Gray, Satin White

Shade

Shade 1 Material: Frosted Acrylic

Notes