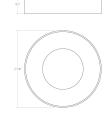

## Ilios LED Surface Mount Spec Sheet

SKU: 3736.18 Learn more at sonnemanlight.com/ https://sonnemanlight.com/ilios-led-surface-mount

Size:

Color/Finish: Dove Gray

**Dimensions** 

**Electrical Specs** 

5" Height: Diameter: 18" Canopy/Backplate/Base: 18"