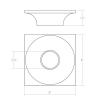

## Zoom LED Surface Mount Spec Sheet

SKU: 3740.03 Learn more at sonnemanlight.com https://sonnemanlight.com/zoom-led-surface-mount

Color/Finish: Satin White (.03)

**Dimensions** 

Height: Width: Length:

**Electrical Specs** 