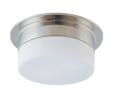

## Flance Surface Mount Spec Sheet

SKU: 3741.35 Learn more at sonnemanlight.com/ https://sonnemanlight.com/flance-surface-mount

Size:

Color/Finish: Polished Nickel

**Dimensions** 

5" Height: Diameter: Canopy/Backplate/Base: 8"

**Electrical Specs** 

**Bulb Quantity:** Input Voltage: 120VAC Wattage: 60 Color Temperature: N/A Dimming Type: N/A

Installation

Installation: Licensed

electrician required

Shipping

Carton 1 L x W x H: Carton 1 Gross Weight: 12" X 12" X 10"

4 LBS

**General Listings** 

Certification: cUL

Available Finishes

Available Finishes: Polished Nickel, Satin

Shade

Shade 1 Material: **Etched Cased** 

Glass