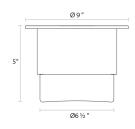

## Flance Surface Mount Spec Sheet

SKU: 3741.35 Learn more at sonnemanlight.com/ https://sonnemanlight.com/flance-surface-mount

Size:

Color/Finish: Polished Nickel

**Dimensions** 

5" Height: Diameter: Canopy/Backplate/Base: 8"

**Electrical Specs** 

**Bulb Quantity:** Input Voltage: 120VAC Wattage: 60 Color Temperature: N/A Dimming Type: N/A

Installation

Installation: Licensed

electrician required

Shipping

Carton 1 L x W x H: Carton 1 Gross Weight: 12" X 12" X 10"