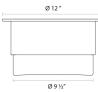

## Flance Surface Mount Spec Sheet

SKU: 3742.13 Learn more at sonnemanlight.com https://sonnemanlight.com/flance-surface-mount

Size: Color/Finish:

12" Satin Nickel

| Dimensions                                     |                  | Installation                                      |                                  | Shade             |                       |
|------------------------------------------------|------------------|---------------------------------------------------|----------------------------------|-------------------|-----------------------|
| Height:<br>Diameter:<br>Canopy/Backplate/Base: | 5"<br>12"<br>11" | Installation:                                     | Licensed<br>electrician required | Shade 1 Material: | Etched Cased<br>Glass |
|                                                |                  | Shipping                                          |                                  | Notes             |                       |
| Electrical Specs                               |                  | Carton 1 L x W x H:<br>Carton 1 Gross Weight:     | 15" X 15" X 8"<br>6 LBS          |                   |                       |
| Bulb Quantity:<br>nput Voltage:                | 2<br>120VAC      |                                                   |                                  |                   |                       |
| Wattage:<br>Color Temperature:                 | 60<br>N/A        | General Listings                                  |                                  |                   |                       |
| Dimming Type:                                  | N/A              | Certification:                                    | cUL                              |                   |                       |
|                                                |                  | Available Finishes                                |                                  |                   |                       |
|                                                |                  | Available Finishes: Polished Nickel, Satin Nickel |                                  |                   |                       |