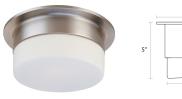

## Flance Surface Mount Spec Sheet

SKU: 3742.13 Learn more at sonnemanlight.com https://sonnemanlight.com/flance-surface-mount

Size: Color/Finish:

12" Satin Nickel

| Dimensions                                     |                  | Installation                                      |                                  | Shade             |                       |
|------------------------------------------------|------------------|---------------------------------------------------|----------------------------------|-------------------|-----------------------|
| Height:<br>Diameter:<br>Canopy/Backplate/Base: | 5"<br>12"<br>11" | Installation:                                     | Licensed<br>electrician required | Shade 1 Material: | Etched Cased<br>Glass |
|                                                |                  | Shipping                                          |                                  | Notes             |                       |
| Electrical Specs                               |                  | Carton 1 L x W x H:<br>Carton 1 Gross Weight:     | 15" X 15" X 8"<br>6 LBS          |                   |                       |
| Bulb Quantity:<br>nput Voltage:                | 2<br>120VAC      |                                                   |                                  |                   |                       |
| Wattage:<br>Color Temperature:                 | 60<br>N/A        | General Listings                                  |                                  |                   |                       |
| Dimming Type:                                  | N/A              | Certification:                                    | cUL                              |                   |                       |
|                                                |                  | Available Finishes                                |                                  |                   |                       |
|                                                |                  | Available Finishes: Polished Nickel, Satin Nickel |                                  |                   |                       |