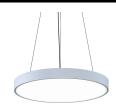

## Pi 24" Round LED Pendant (3500K) Spec Sheet

SKU: 3744.03-35 Learn more at sonnemanlight.com https://sonnemanlight.com/pi-led-pendant

Size: Color/Finish:

24"

Satin White

**Dimensions** 

2.25 23.75 Diameter:

**Electrical Specs** 

Bulb(s) Included?: Yes Bulb Quantity: Input Voltage:

Wattage: 53 Initial Lumens: 7000

**Color Temperature:** 3500K 90 Power Supply Type: Driver

**Power Supply Quantity: Power Supply Location:** Canopy Dimming Type: TRIAC/ELV/0-10V

Maximum Hanging

Features: Damp Rated Certification: cETL

Available Finishes

Available Finishes: Bright Satin Aluminum,

Satin Black, Satin White

Shade

Shade 1 Material: Metal Shade 2 Material: Acrylic Shade 2 Color: Optical